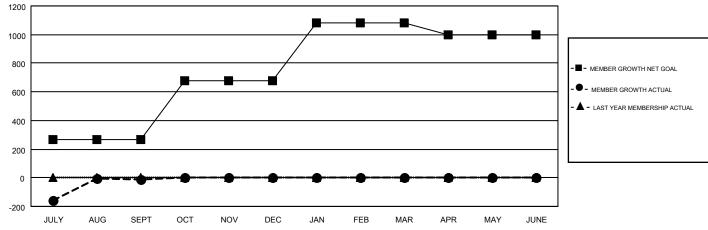

## GMT MONTHLY MEMBERSHIP PROGRESS REPORT

Multiple District 3232

Results as of: 9/30/2017

**LOCATION: INDIA** 

JAYESH THAKKAR

GMT CA 6

| Clubs         |               |           |               | Members               |                           |                         |                                              |  |
|---------------|---------------|-----------|---------------|-----------------------|---------------------------|-------------------------|----------------------------------------------|--|
|               | RESULTS FOR   | 2017-2018 |               | RESULTS FOR 2017-2018 |                           |                         |                                              |  |
| QUARTER       | NEW CLUB GOAL | NEW CLUBS | DROPPED CLUBS | QUARTER               | MEMBER GROWTH NET<br>GOAL | MEMBER GROWTH<br>ACTUAL | DROPPED MEMBERS ACTUAL (including transfers) |  |
| JULY/AUG/SEPT | 9             | 23        | 1             | JULY/AUG/SEPT         | 265                       | 817                     | 830                                          |  |
| OCT/NOV/DEC   | 6             | 0         | 0             | OCT/NOV/DEC           | 410                       | 0                       | 0                                            |  |
| JAN/FEB/MAR   | 4             | 0         | 0             | JAN/FEB/MAR           | 405                       | 0                       | 0                                            |  |
| APR/MAY/JUNE  | 2             | 0         | 0             | APR/MAY/JUNE          | -85                       | 0                       | 0                                            |  |

## GOALS AND ACTUAL MEMBERS CUMULATIVE

| DROPPED CLUBS: 1 |   | 73 CLUBS OF 318 ADDED 1 OR MORE<br>NEW MEMBERS | GENDER DISTRIBUTION  MALE 9,598 (71.22%) |                |       |
|------------------|---|------------------------------------------------|------------------------------------------|----------------|-------|
| DROPPED MEMBERS  |   |                                                | FEMALE                                   | 3,878 (28.78%) |       |
| DECEASED         | 6 | CLICK HERE FOR CUMULATIVE                      | TOTAL FAMILY UNIT MEMBERS                |                | 6,234 |
| 0                |   | MEMBERSHIP DATA                                | FAMILY MEMBERS PAYING HALF               |                | 3,808 |
|                  |   |                                                | DUES                                     |                |       |