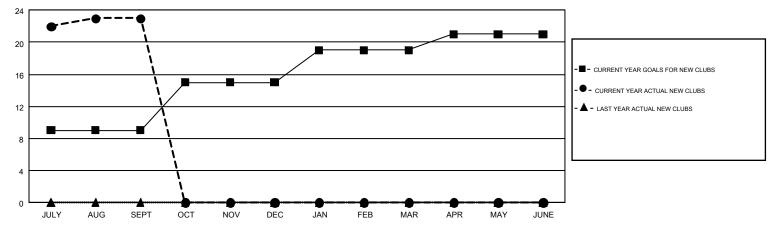

## GMT MONTHLY MEMBERSHIP PROGRESS REPORT

Multiple District 3232

Results as of: 9/30/2017

**LOCATION: INDIA** 

JAYESH THAKKAR

GMT CA 6

| Clubs         |               |           |               | Members               |                           |                         |                                              |  |
|---------------|---------------|-----------|---------------|-----------------------|---------------------------|-------------------------|----------------------------------------------|--|
|               | RESULTS FOR   | 2017-2018 |               | RESULTS FOR 2017-2018 |                           |                         |                                              |  |
| QUARTER       | NEW CLUB GOAL | NEW CLUBS | DROPPED CLUBS | QUARTER               | MEMBER GROWTH NET<br>GOAL | MEMBER GROWTH<br>ACTUAL | DROPPED MEMBERS ACTUAL (including transfers) |  |
| JULY/AUG/SEPT | 9             | 23        | 1             | JULY/AUG/SEPT         | 265                       | 817                     | 830                                          |  |
| OCT/NOV/DEC   | 6             | 0         | 0             | OCT/NOV/DEC           | 410                       | 0                       | 0                                            |  |
| JAN/FEB/MAR   | 4             | 0         | 0             | JAN/FEB/MAR           | 405                       | 0                       | 0                                            |  |
| APR/MAY/JUNE  | 2             | 0         | 0             | APR/MAY/JUNE          | -85                       | 0                       | 0                                            |  |

## GOALS AND ACTUAL NEW CLUBS CUMULATIVE